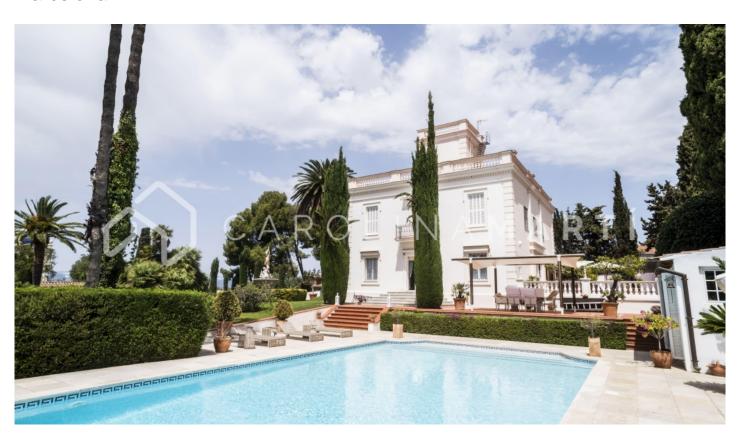

## Sant Just Desvern

Just 5 kilometers away from Barcelona we find this splendid villa on the main street of the familiar town of Sant Just, next to the best international schools in Barcelona (American School, Highlands School, German School) but with absolute privacy. This unique property represents the symbol of the town and is part of the Architectural Heritage of Catalonia, thus having numerous tax benefits: exemption from heritage tax, and a substantial reduction on the IBI (Property Tax) payment. The entire estate has 3,800 m<sup>2</sup> of land and about 850 m<sup>2</sup> built divided in the main villa, guest house, maintenance staff house, huge garden with outdoor pool, garage, gym with sauna, and squash court (previously indoor pool). In total it has 8 bedrooms and 8 bathrooms. The palace sits on high ground, in front of the Roman fountain, which gives it a solemn and imposing character, which in turn allows a peripheral view of the entire enclosure. It has about 500 m<sup>2</sup> on 3 floors. First; kitchen, living room, dining room, office and courtesy toilet. Second; master suite with attached living room, dressing room, bathroom, and 3 more suites with own bathroom. Third; guest bedroom with bathroom and terrace with spectacular panoramic views. The other buildings add to the set 3 more bedroom...

## €9,700,000

850 m<sup>2</sup>

8 Bedrooms

8 Bathrooms

3,800 m<sup>2</sup> plot

Pool

A/C

Heating