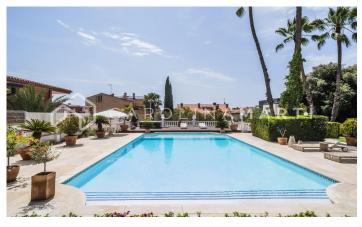

## Sant Just Desvern

Just 5 kilometers away from Barcelona we find this splendid villa on the main street of the familiar town of Sant Just, next to the best international schools in Barcelona (American School, Highlands School, German School) but with absolute privacy. This unique property represents the symbol of the town and is part of the Architectural Heritage of Catalonia, thus having numerous tax benefits: exemption from heritage tax, and a substantial reduction on the IBI (Property Tax) payment. The entire estate has 3,800 m<sup>2</sup> of land and about 850 m<sup>2</sup> built divided in the main villa, guest house, maintenance staff house, huge garden with outdoor pool, garage, gym with sauna, and squash court (previously indoor pool). In total it has 8 bedrooms and 8 bathrooms. The palace sits on high ground, in front of the Roman fountain, which gives it a solemn and imposing character, which in turn allows a peripheral view of the entire enclosure. It has about 500 m<sup>2</sup> on 3 floors. First; kitchen, living room, dining room, office and courtesy toilet. Second; master suite with attached living room, dressing room, bathroom, and 3 more suites with own bathroom. Third; guest bedroom with bathroom and terrace with spectacular panoramic views. The other buildings add to the set 3 more bedroom...

## €9,700,000

850 m<sup>2</sup>

8 Bedrooms

8 Bathrooms

3,800 m<sup>2</sup> plot

Pool

A/C

Heating