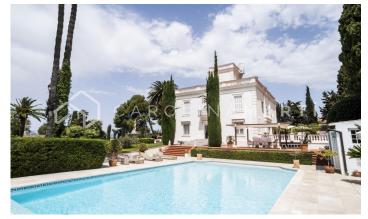

## Sant Just Desvern

Just 5 kilometers away from Barcelona we find this splendid villa on the main street of the familiar town of Sant Just, next to the best international schools in Barcelona (American School, Highlands School, German School) but with absolute privacy. This unique property represents the symbol of the town and is part of the Architectural Heritage of Catalonia, thus having numerous tax benefits: exemption from heritage tax, and a substantial reduction on the IBI (Property Tax) payment. The entire estate has 3,800 m<sup>2</sup> of land and about 850 m<sup>2</sup> built divided in the main villa, guest house, maintenance staff house, huge garden with outdoor pool, garage, gym with sauna, and squash court (previously indoor pool). In total it has 8 bedrooms and 8 bathrooms. The palace sits on high ground, in front of the Roman fountain, which gives it a solemn and imposing character, which in turn allows a peripheral view of the entire enclosure. It has about 500 m<sup>2</sup> on 3 floors. First; kitchen, living room, dining room, office and courtesy toilet. Second; master suite with attached living room, dressing room, bathroom, and 3 more suites with own bathroom. Third; guest bedroom with bathroom and terrace with spectacular panoramic views. The other buildings add to the set 3 more bedroom...