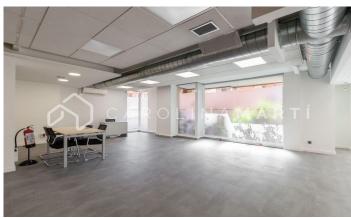

## Sarrià / Barcelona

Carolina Martí presents in exclusivity this commercial shop at street level for sale, located in Sarrià-Sant Gervasi, Barcelona. It is located next to Plaça Artós, Clínica Corachán, and the Salesians of Sarriá. Exit to Ronda de Dalt, Diagonal or Mitre. The shop has a total surface area of approximately 320 m2. All the meters are distributed on the same floor, in two large open spaces. It is a completely exterior ground floor at street level. It has two toilet areas. It is freshly painted and in very good general condition (floors, electrical installations, splits). It also has air conditioning and heating. Facade of approximately 25 m2, with seven shop windows/windows. It is very bright and the location is excellent. The property was constructed in 1980 and has a concierge service. Call us to visit the shop.