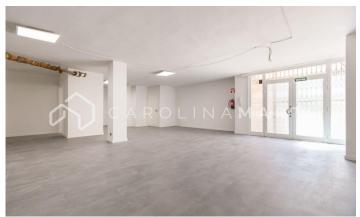

## Sarrià / Barcelona

Carolina Martí presents in exclusivity this commercial shop at street level for sale, located in Sarrià-Sant Gervasi, Barcelona. It is located next to Plaça Artós, Clínica Corachán, and the Salesians of Sarriá. Exit to Ronda de Dalt, Diagonal or Mitre. The shop has a total surface area of approximately 320 m2. All the meters are distributed on the same floor, in two large open spaces. It is a completely exterior ground floor at street level. It has two toilet areas. It is freshly painted and in very good general condition (floors, electrical installations, splits). It also has air conditioning and heating. Facade of approximately 25 m2, with seven shop windows/windows. It is very bright and the location is excellent. The property was constructed in 1980 and has a concierge service. Call us to visit the shop.