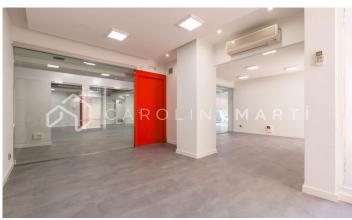

## Sarrià / Barcelona

Carolina Martí presents in exclusivity this commercial shop at street level for sale, located in Sarrià-Sant Gervasi, Barcelona. It is located next to Plaça Artós, Clínica Corachán, and the Salesians of Sarriá. Exit to Ronda de Dalt, Diagonal or Mitre. The shop has a total surface area of approximately 320 m2. All the meters are distributed on the same floor, in two large open spaces. It is a completely exterior ground floor at street level. It has two toilet areas. It is freshly painted and in very good general condition (floors, electrical installations, splits). It also has air conditioning and heating. Facade of approximately 25 m2, with seven shop windows/windows. It is very bright and the location is excellent. The property was constructed in 1980 and has a concierge service. Call us to visit the shop.