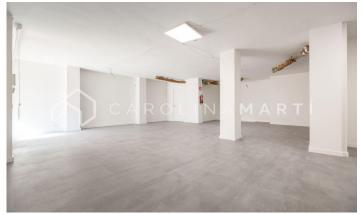

## Sarrià / Barcelona

Carolina Martí presents in exclusivity this commercial shop at street level for sale, located in Sarrià-Sant Gervasi, Barcelona. It is located next to Plaça Artós, Clínica Corachán, and the Salesians of Sarriá. Exit to Ronda de Dalt, Diagonal or Mitre. The shop has a total surface area of approximately 320 m2. All the meters are distributed on the same floor, in two large open spaces. It is a completely exterior ground floor at street level. It has two toilet areas. It is freshly painted and in very good general condition (floors, electrical installations, splits). It also has air conditioning and heating. Facade of approximately 25 m2, with seven shop windows/windows. It is very bright and the location is excellent. The property was constructed in 1980 and has a concierge service. Call us to visit the shop.