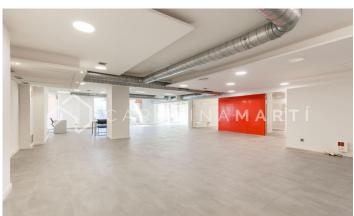

## Sarrià / Barcelona

Carolina Martí presents in exclusivity this commercial shop at street level for sale, located in Sarrià-Sant Gervasi, Barcelona. It is located next to Plaça Artós, Clínica Corachán, and the Salesians of Sarriá. Exit to Ronda de Dalt, Diagonal or Mitre. The shop has a total surface area of approximately 320 m2. All the meters are distributed on the same floor, in two large open spaces. It is a completely exterior ground floor at street level. It has two toilet areas. It is freshly painted and in very good general condition (floors, electrical installations, splits). It also has air conditioning and heating. Facade of approximately 25 m2, with seven shop windows/windows. It is very bright and the location is excellent. The property was constructed in 1980 and has a concierge service. Call us to visit the shop.