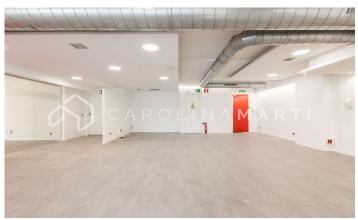

## Sarrià / Barcelona

Carolina Martí presents in exclusivity this commercial shop at street level for sale, located in Sarrià-Sant Gervasi, Barcelona. It is located next to Plaça Artós, Clínica Corachán, and the Salesians of Sarriá. Exit to Ronda de Dalt, Diagonal or Mitre. The shop has a total surface area of approximately 320 m2. All the meters are distributed on the same floor, in two large open spaces. It is a completely exterior ground floor at street level. It has two toilet areas. It is freshly painted and in very good general condition (floors, electrical installations, splits). It also has air conditioning and heating. Facade of approximately 25 m2, with seven shop windows/windows. It is very bright and the location is excellent. The property was constructed in 1980 and has a concierge service. Call us to visit the shop.