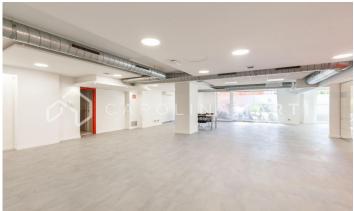

## Sarrià / Barcelona

Carolina Martí presents in exclusivity this commercial shop at street level for sale, located in Sarrià-Sant Gervasi, Barcelona. It is located next to Plaça Artós, Clínica Corachán, and the Salesians of Sarriá. Exit to Ronda de Dalt, Diagonal or Mitre. The shop has a total surface area of approximately 320 m2. All the meters are distributed on the same floor, in two large open spaces. It is a completely exterior ground floor at street level. It has two toilet areas. It is freshly painted and in very good general condition (floors, electrical installations, splits). It also has air conditioning and heating. Facade of approximately 25 m2, with seven shop windows/windows. It is very bright and the location is excellent. The property was constructed in 1980 and has a concierge service. Call us to visit the shop.

## €980,000

320 m<sup>2</sup>
2 Bathrooms
A/C
Heating
Lift
Security
Concierge

Tel: +34 93 241 10 95 <u>info@carolinamarti.com</u> <u>www.carolinamarti.es</u>