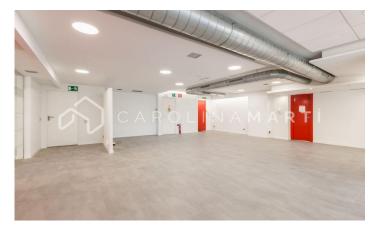

## Sarrià / Barcelona

Carolina Martí presents in exclusivity this commercial shop at street level for sale, located in Sarrià-Sant Gervasi, Barcelona. It is located next to Plaça Artós, Clínica Corachán, and the Salesians of Sarriá. Exit to Ronda de Dalt, Diagonal or Mitre. The shop has a total surface area of approximately 320 m2. All the meters are distributed on the same floor, in two large open spaces. It is a completely exterior ground floor at street level. It has two toilet areas. It is freshly painted and in very good general condition (floors, electrical installations, splits). It also has air conditioning and heating. Facade of approximately 25 m2, with seven shop windows/windows. It is very bright and the location is excellent. The property was constructed in 1980 and has a concierge service. Call us to visit the shop.