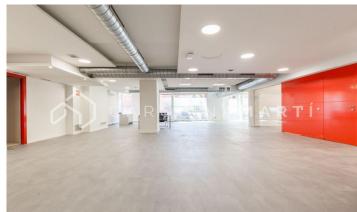

## Sarrià / Barcelona

Carolina Martí presents in exclusivity this commercial shop at street level for sale, located in Sarrià-Sant Gervasi, Barcelona. It is located next to Plaça Artós, Clínica Corachán, and the Salesians of Sarriá. Exit to Ronda de Dalt, Diagonal or Mitre. The shop has a total surface area of approximately 320 m2. All the meters are distributed on the same floor, in two large open spaces. It is a completely exterior ground floor at street level. It has two toilet areas. It is freshly painted and in very good general condition (floors, electrical installations, splits). It also has air conditioning and heating. Facade of approximately 25 m2, with seven shop windows/windows. It is very bright and the location is excellent. The property was constructed in 1980 and has a concierge service. Call us to visit the shop.