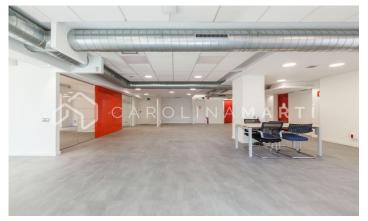

## Sarrià / Barcelona

Carolina Martí presents in exclusivity this commercial shop at street level for sale, located in Sarrià-Sant Gervasi, Barcelona. It is located next to Plaça Artós, Clínica Corachán, and the Salesians of Sarriá. Exit to Ronda de Dalt, Diagonal or Mitre. The shop has a total surface area of approximately 320 m2. All the meters are distributed on the same floor, in two large open spaces. It is a completely exterior ground floor at street level. It has two toilet areas. It is freshly painted and in very good general condition (floors, electrical installations, splits). It also has air conditioning and heating. Facade of approximately 25 m2, with seven shop windows/windows. It is very bright and the location is excellent. The property was constructed in 1980 and has a concierge service. Call us to visit the shop.