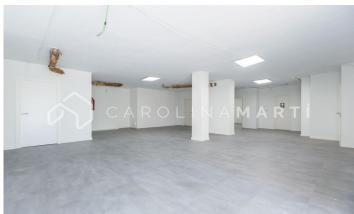

## Sarrià / Barcelona

Carolina Martí presents in exclusivity this commercial shop at street level for sale, located in Sarrià-Sant Gervasi, Barcelona. It is located next to Plaça Artós, Clínica Corachán, and the Salesians of Sarriá. Exit to Ronda de Dalt, Diagonal or Mitre. The shop has a total surface area of approximately 320 m2. All the meters are distributed on the same floor, in two large open spaces. It is a completely exterior ground floor at street level. It has two toilet areas. It is freshly painted and in very good general condition (floors, electrical installations, splits). It also has air conditioning and heating. Facade of approximately 25 m2, with seven shop windows/windows. It is very bright and the location is excellent. The property was constructed in 1980 and has a concierge service. Call us to visit the shop.