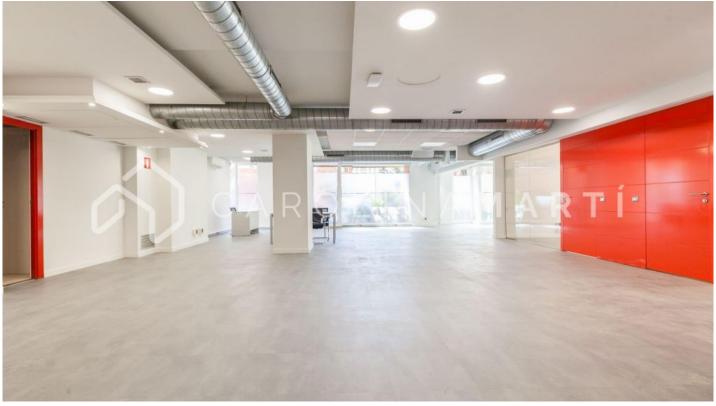

## Sarrià / Barcelona

Carolina Martí presents in exclusivity this commercial shop at street level for sale, located in Sarrià-Sant Gervasi, Barcelona. It is located next to Plaça Artós, Clínica Corachán, and the Salesians of Sarriá. Exit to Ronda de Dalt, Diagonal or Mitre. The shop has a total surface area of approximately 320 m2. All the meters are distributed on the same floor, in two large open spaces. It is a completely exterior ground floor at street level. It has two toilet areas. It is freshly painted and in very good general condition (floors, electrical installations, splits). It also has air conditioning and heating. Facade of approximately 25 m2, with seven shop windows/windows. It is very bright and the location is excellent. The property was constructed in 1980 and has a concierge service. Call us to visit the shop.

## €980,000

320 m<sup>2</sup>
2 Bathrooms
A/C
Heating
Lift
Security
Concierge

Tel: +34 93 241 10 95 <u>info@carolinamarti.com</u> <u>www.carolinamarti.es</u>