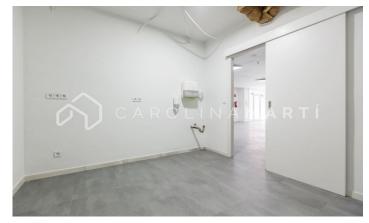

## Sarrià / Barcelona

Carolina Martí presents in exclusivity this commercial shop at street level for sale, located in Sarrià-Sant Gervasi, Barcelona. It is located next to Plaça Artós, Clínica Corachán, and the Salesians of Sarriá. Exit to Ronda de Dalt, Diagonal or Mitre. The shop has a total surface area of approximately 320 m2. All the meters are distributed on the same floor, in two large open spaces. It is a completely exterior ground floor at street level. It has two toilet areas. It is freshly painted and in very good general condition (floors, electrical installations, splits). It also has air conditioning and heating. Facade of approximately 25 m2, with seven shop windows/windows. It is very bright and the location is excellent. The property was constructed in 1980 and has a concierge service. Call us to visit the shop.