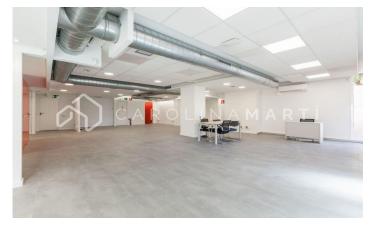

## Sarrià / Barcelona

Carolina Martí presents in exclusivity this commercial shop at street level for sale, located in Sarrià-Sant Gervasi, Barcelona. It is located next to Plaça Artós, Clínica Corachán, and the Salesians of Sarriá. Exit to Ronda de Dalt, Diagonal or Mitre. The shop has a total surface area of approximately 320 m2. All the meters are distributed on the same floor, in two large open spaces. It is a completely exterior ground floor at street level. It has two toilet areas. It is freshly painted and in very good general condition (floors, electrical installations, splits). It also has air conditioning and heating. Facade of approximately 25 m2, with seven shop windows/windows. It is very bright and the location is excellent. The property was constructed in 1980 and has a concierge service. Call us to visit the shop.

## €980,000

320 m<sup>2</sup>
2 Bathrooms
A/C
Heating
Lift
Security
Concierge

Tel: +34 93 241 10 95 <u>info@carolinamarti.com</u> <u>www.carolinamarti.es</u>