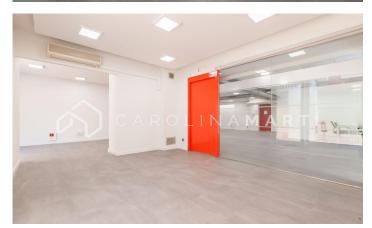

## Sarrià / Barcelona

Carolina Martí presents in exclusivity this commercial shop at street level for sale, located in Sarrià-Sant Gervasi, Barcelona. It is located next to Plaça Artós, Clínica Corachán, and the Salesians of Sarriá. Exit to Ronda de Dalt, Diagonal or Mitre. The shop has a total surface area of approximately 320 m2. All the meters are distributed on the same floor, in two large open spaces. It is a completely exterior ground floor at street level. It has two toilet areas. It is freshly painted and in very good general condition (floors, electrical installations, splits). It also has air conditioning and heating. Facade of approximately 25 m2, with seven shop windows/windows. It is very bright and the location is excellent. The property was constructed in 1980 and has a concierge service. Call us to visit the shop.