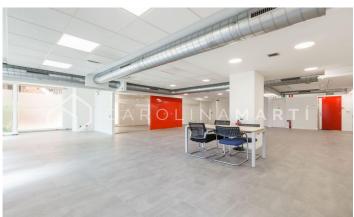

## Sarrià / Barcelona

Carolina Martí presents in exclusivity this commercial shop at street level for sale, located in Sarrià-Sant Gervasi, Barcelona. It is located next to Plaça Artós, Clínica Corachán, and the Salesians of Sarriá. Exit to Ronda de Dalt, Diagonal or Mitre. The shop has a total surface area of approximately 320 m2. All the meters are distributed on the same floor, in two large open spaces. It is a completely exterior ground floor at street level. It has two toilet areas. It is freshly painted and in very good general condition (floors, electrical installations, splits). It also has air conditioning and heating. Facade of approximately 25 m2, with seven shop windows/windows. It is very bright and the location is excellent. The property was constructed in 1980 and has a concierge service. Call us to visit the shop.