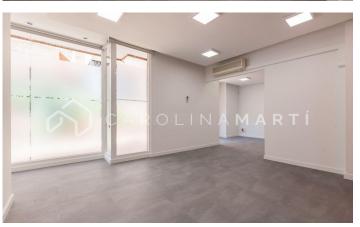

## Sarrià / Barcelona

Carolina Martí presents in exclusivity this commercial shop at street level for sale, located in Sarrià-Sant Gervasi, Barcelona. It is located next to Plaça Artós, Clínica Corachán, and the Salesians of Sarriá. Exit to Ronda de Dalt, Diagonal or Mitre. The shop has a total surface area of approximately 320 m2. All the meters are distributed on the same floor, in two large open spaces. It is a completely exterior ground floor at street level. It has two toilet areas. It is freshly painted and in very good general condition (floors, electrical installations, splits). It also has air conditioning and heating. Facade of approximately 25 m2, with seven shop windows/windows. It is very bright and the location is excellent. The property was constructed in 1980 and has a concierge service. Call us to visit the shop.