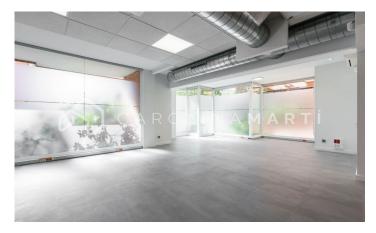

## Sarrià / Barcelona

Carolina Martí presents in exclusivity this commercial shop at street level for sale, located in Sarrià-Sant Gervasi, Barcelona. It is located next to Plaça Artós, Clínica Corachán, and the Salesians of Sarriá. Exit to Ronda de Dalt, Diagonal or Mitre. The shop has a total surface area of approximately 320 m2. All the meters are distributed on the same floor, in two large open spaces. It is a completely exterior ground floor at street level. It has two toilet areas. It is freshly painted and in very good general condition (floors, electrical installations, splits). It also has air conditioning and heating. Facade of approximately 25 m2, with seven shop windows/windows. It is very bright and the location is excellent. The property was constructed in 1980 and has a concierge service. Call us to visit the shop.