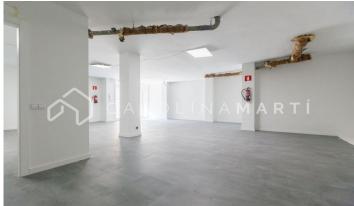

## Sarrià / Barcelona

Carolina Martí presents in exclusivity this commercial shop at street level for sale, located in Sarrià-Sant Gervasi, Barcelona. It is located next to Plaça Artós, Clínica Corachán, and the Salesians of Sarriá. Exit to Ronda de Dalt, Diagonal or Mitre. The shop has a total surface area of approximately 320 m2. All the meters are distributed on the same floor, in two large open spaces. It is a completely exterior ground floor at street level. It has two toilet areas. It is freshly painted and in very good general condition (floors, electrical installations, splits). It also has air conditioning and heating. Facade of approximately 25 m2, with seven shop windows/windows. It is very bright and the location is excellent. The property was constructed in 1980 and has a concierge service. Call us to visit the shop.